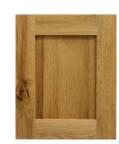

**Image Finish:** Metro Grey

Name: FP-10

Frame Bead: 45 Bevel

Species: Maple

**Image Finish:** Metro Grey

Name: Shaker

Frame Bead: Square

**Species:** Reclaimed White Oak

Image Finish: Natural

Write Your Choice Here: