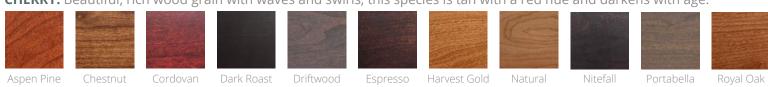

### **STAINS**

**CHERRY:** Beautiful, rich wood grain with waves and swirls, this species is tan with a red hue and darkens with age.