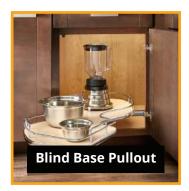

### **Custom Cabredo Accessories**

Customize your cabinets with the accessories that make them even easier to use. Our rollouts, pantry rollouts and spice drawer inserts keep everything you need close at hand. Our cutlery dividers make silverware organization easy and our knife block keeps your sharp ware stored safely. You can use a blind corner pullout to maximize access and use the Cabredo waste pullout unit to keep your garbage out of sight.

### **Cabinet Accessories by Cabredo: Rollouts, Inserts & Pullout Units**

**Popular Items From Cabredo Suppliers** 

See: www.hafele.com > Residential > Kitchens www.rev-a-shelf.com > Search by Category