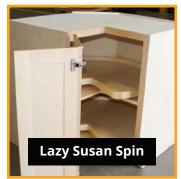

### **Custom Cabredo Accessories**

Customize your cabinets with the accessories that make them even easier to use. Our rollouts, pantry rollouts and spice drawer inserts keep everything you need close at hand. Our cutlery dividers make silverware organization easy and our knife block keeps your sharp ware stored safely. You can use a blind corner pullout to maximize access and use the Cabredo waste pullout unit to keep your garbage out of sight.