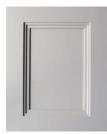

# Choose a Door Style

# SHOWN ARE 10 POPULAR DOOR STYLES. THOUSANDS MORE ARE AVAILABLE. Contact your Cabredo dealer to discuss the options.

Name: Verona

Frame Bead: Applied MLD

Species: QTR Sawn White Oak

Image Finish: Carbon

Name: Nova