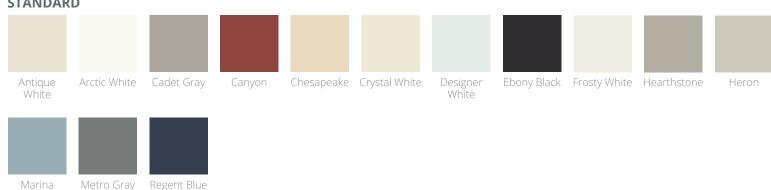

** Maple

Image Finish: Metropolitan



Name: RP-10

Frame Bead: Standard

**Species:** Maple

**Image Finish:** Portabella



Name: FP-10

Frame Bead: Executive

**Species:** Cherry

Image Finish: Silver



Name: FP-10

Frame Bead: Square Rabbet

**Species:** Maple

**Image Finish:** Metro Grey



Name: FP-10

Frame Bead: 45 Bevel

Species: Maple

**Image Finish:** Metro Grey



Name: Shaker

Frame Bead: Square

**Species:** Reclaimed White Oak

Image Finish: Natural

Write Your Choice Here:

# Choose a Finish

#### PAINT VS STAIN:

If you prefer a crisp, clean and smooth finish that covers wooden character marks, then paints are the perfect match. However, if you enjoy the natural beauty of wood, grain variations and texture, then stain finishes are a great option.

### PAINTS STANDARD



#### **PREMIUM**





### **STAINS**

**CHERRY:** Beautiful, rich wood grain with waves and swirls, this species is tan with a red hue and darkens with age.



#### **PREMIUM CHERRY**



### Here we show a range of our most widely used finishes. Many more options are available, or we can create a finish color that matches your exact need.

### WALNUT: Beautiful wood, dark brown, rich tone w/ contrasting light grain variations













Aspen Pine Chestnut Driftwood Espresso

#### **PREMIUM WALNUT**













Dark Walnut

### **QUARTER SAWN WHITE OAK:** Popular in modern designs due to its straight grain and unique cross-grain "flaking" pattern.





















Royal Oak

PREMIUM QUARTER SAWN WHITE OAK

















Brunswick

Carbon

Dark Walnut

Regal

### **HARD WHITE MAP