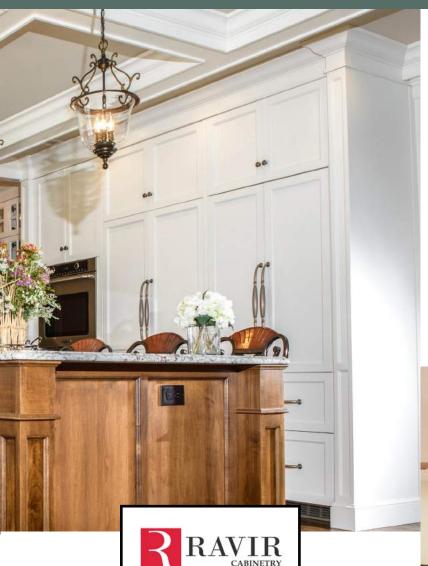

### **Ravir Frameless**

Construction Style: Frameless (Custom)

Typical Cabinet Style: Modern

**Benefits:** Full access into cabinetry, fully customizable, vast range of door, finish, and material options. Full extension soft close hinges & guides, dovetailed drawer boxes, solid wood & plywood construction.

# Ravir Framed

Construction Style: Framed (Custom)

Typical Cabinet Style: Classic Inset

**Benefits:** Frame supported cabinetry, fully customizable, vast range of door, finish, and material options. Beaded inset, square inset & overlay options available. Full extension soft close hinges & guides, dovetailed drawer boxes, solid wood & plywood construction.