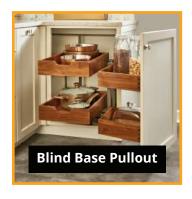

### **Custom Cabredo Accessories**

Customize your cabinets with the accessories that make them even easier to use. Our rollouts, pantry rollouts and spice drawer inserts keep everything you need close at hand. Our cutlery dividers make silverware organization easy and our knife block keeps your sharp ware stored safely. You can use a blind corner pullout to maximize access and use the Cabredo waste pullout unit to keep your garbage out of sight.

### **Cabinet Accessories by Cabredo: Rollouts, Inserts & Pullout Units**

**Popular Items From Cabredo Suppliers** 

See: www.hafele.com > Residential > Kitchens www.rev-a-shelf.com > Search by Category

## Most popular accessory items are shown; however, the options are endless.

**GLASS:** Frosted, German Antique, Seedy, Reeded

**Write Your Choices Here:** 