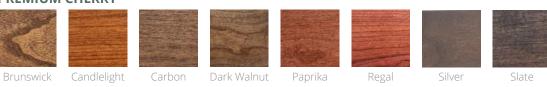

### **STAINS**

**CHERRY:** Beautiful, rich wood grain with waves and swirls, this species is tan with a red hue and darkens with age.

#### **PREMIUM CHERRY**

### **QUARTER SAWN WHITE OAK:** Popular in modern designs due to its straight grain and unique cross-grain "flaking" pattern.

Royal Oak

PREMIUM QUARTER SAWN WHITE OAK

Brunswick

Carbon

Dark Walnut

Regal