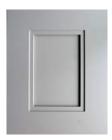

# Choose a Door Style

# SHOWN ARE 10 POPULAR DOOR STYLES. THOUSANDS MORE ARE AVAILABLE. Contact your Cabredo dealer to discuss the options.

Name: Verona

Frame Bead: Applied MLD

Species: QTR Sawn White Oak

Image Finish: Carbon

Name: Nova