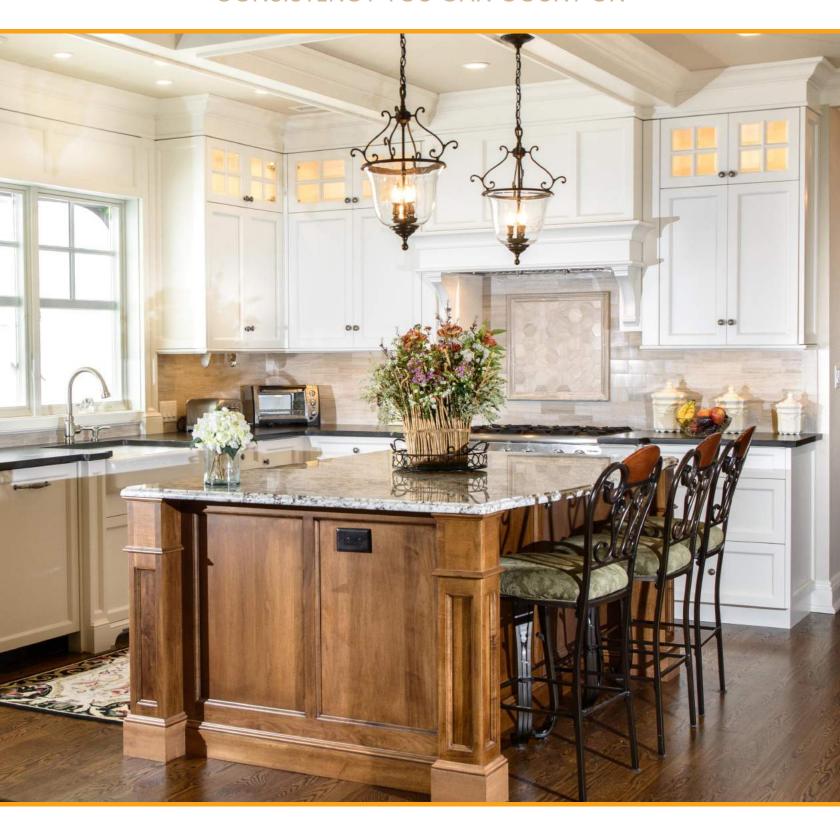

# **1** Choose a Cabinet Style

### **Modern Overlay**

This style is typically considered modern as it features sleek, clean lines, open feel, simplistic & functional profile. The latest trends infuse more color and character into cabinetry with the variety of materials available today.

### Classic Inset

This style shows a full view of the cabinet frame, which picture frames the doors and drawers. Though this style has been around for some time, it does have the ability to transition between a country and modern feel depending on the design options you choose in the steps that follow.

### **Traditional Overlay**

Bring the feel of the country to your home with this cabinetry style. This framed cabinet style shows some of the cabinet frame behind the door giving it a little more depth and dimension to the cabinetry and space