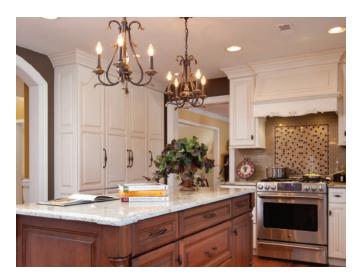

# **1** Choose a Cabinet Style

### **Traditional Overlay**

Bring the feel of the country to your home with this cabinetry style. This framed cabinet style shows some of the cabinet frame behind the door giving it a little more depth and dimension to the cabinetry and space