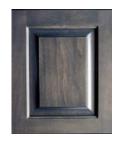

# Choose a Door Style

# SHOWN ARE 10 POPULAR DOOR STYLES. THOUSANDS MORE ARE AVAILABLE. Contact your Cabredo dealer to discuss the options.

Name: Verona

Frame Bead: Applied MLD

Species: QTR Sawn White Oak

Image Finish: Carbon

Name: Nova