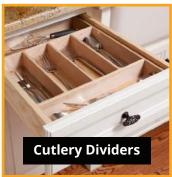

### **Custom Cabredo Accessories**

Customize your cabinets with the accessories that make them even easier to use. Our rollouts, pantry rollouts and spice drawer inserts keep everything you need close at hand. Our cutlery dividers make silverware organization easy and our knife block keeps your sharp ware stored safely. You can use a blind corner pullout to maximize access and use the Cabredo waste pullout unit to keep your garbage out of sight.