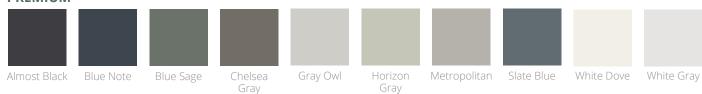

sh: Metropolitan



Name: RP-10

Frame Bead: Standard

**Species:** Maple

**Image Finish:** Portabella



Name: FP-10

Frame Bead: Executive

**Species:** Cherry

Image Finish: Silver



Name: FP-10

Frame Bead: Square Rabbet

**Species:** Maple

**Image Finish:** Metro Grey



Name: FP-10

Frame Bead: 45 Bevel

Species: Maple

**Image Finish:** Metro Grey



Name: Shaker

Frame Bead: Square

**Species:** Reclaimed White Oak

Image Finish: Natural

Write Your Choice Here:

# Choose a Finish

#### PAINT VS STAIN:

If you prefer a crisp, clean and smooth finish that covers wooden character marks, then paints are the perfect match. However, if you enjoy the natural beauty of wood, grain variations and texture, then stain finishes are a great option.

### PAINTS STANDARD



#### **PREMIUM**





### **STAINS**

**CHERRY:** Beautiful, rich wood grain with waves and swirls, this species is tan with a red hue and darkens with age.



#### **PREMIUM CHERRY**



### Here we show a range of our most widely used finishes. Many more options are available, or we can create a finish color that matches your exact need.

### WALNUT: Beautiful wood, dark brown, rich tone w/ contrasting light grain variations













Aspen Pine Chestnut Driftwood Espresso

#### **PREMIUM WALNUT**













Dark Walnut

### **QUARTER SAWN WHITE OAK:** Popular in modern designs due to its straight grain and unique cross-grain "flaking" pattern.





















Royal Oak

PREMIUM QUARTER SAWN WHITE OAK

















Brunswick

Carbon

Dark Walnut

Regal

### **HARD WHITE MAPLE:** This common li