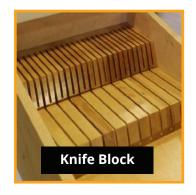

### **Custom Cabredo Accessories**

Customize your cabinets with the accessories that make them even easier to use. Our rollouts, pantry rollouts and spice drawer inserts keep everything you need close at hand. Our cutlery dividers make silverware organization easy and our knife block keeps your sharp ware stored safely. You can use a blind corner pullout to maximize access and use the Cabredo waste pullout unit to keep your garbage out of sight.