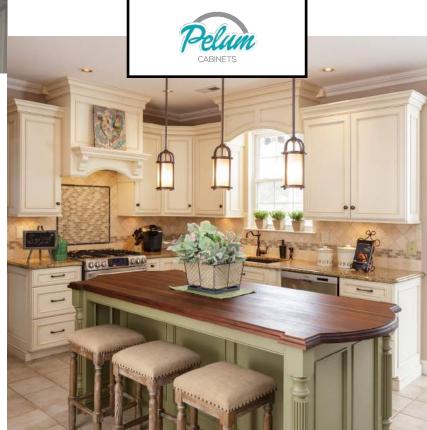

### **Pelum Framed**

Construction Style: Framed (Semi-Custom)

Typical Cabinet Style: Traditional Overlay

Benefits: Frame supported cabinetry, all the typical modifications are available. Wide range of doors, finishes, and materials. Beaded inset, square inset & overlay options available. Full extension soft close hinges & guides, dovetailed drawer boxes, solid wood & plywood construction.