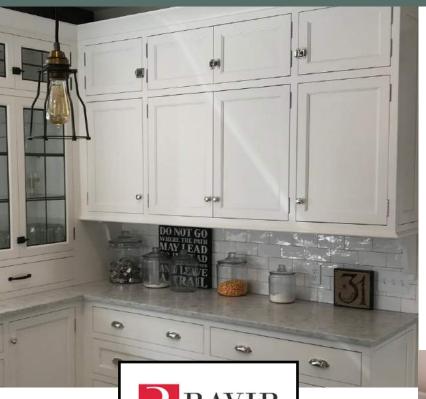

### Classic Inset

This style shows a full view of the cabinet frame, which picture frames the doors and drawers. Though this style has been around for some time, it does have the ability to transition between a country and modern feel depending on the design options you choose in the steps that follow.

# Ravir Framed

Construction Style: Framed (Custom)

Typical Cabinet Style: Classic Inset

**Benefits:** Frame supported cabinetry, fully customizable, vast range of door, finish, and material options. Beaded inset, square inset & overlay options available. Full extension soft close hinges & guides, dovetailed drawer boxes, solid wood & plywood construction.