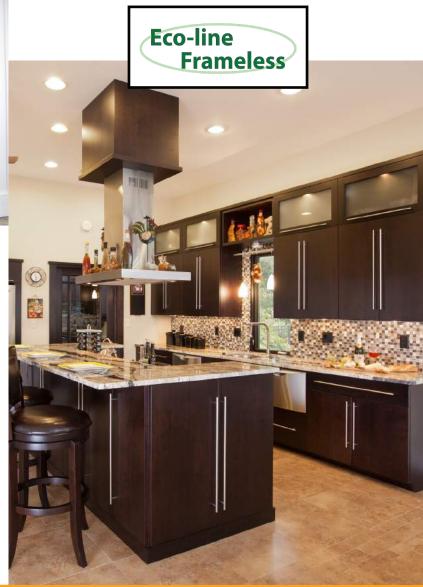

### **Eco-line Frameless**

**Construction Style:** Frameless (Semi-Custom)

Typical Cabinet Style: Modern

**Benefits:** Full access into cabinetry, All the typical modifications are available, wide range of doors, finishes, and materials. Full extension soft close hinges & guides, dovetailed drawer boxes, solid wood & plywood construction.