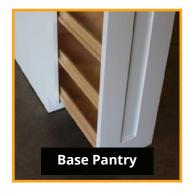

### **Custom Cabredo Accessories**

Customize your cabinets with the accessories that make them even easier to use. Our rollouts, pantry rollouts and spice drawer inserts keep everything you need close at hand. Our cutlery dividers make silverware organization easy and our knife block keeps your sharp ware stored safely. You can use a blind corner pullout to maximize access and use the Cabredo waste pullout unit to keep your garbage out of sight.