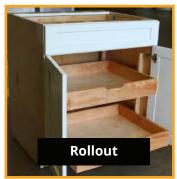

### **Custom Cabredo Accessories**

Customize your cabinets with the accessories that make them even easier to use. Our rollouts, pantry rollouts and spice drawer inserts keep everything you need close at hand. Our cutlery dividers make silverware organization easy and our knife block keeps your sharp ware stored safely. You can use a blind corner pullout to maximize access and use the Cabredo waste pullout unit to keep your garbage out of sight.

### **Cabinet Accessories by Cabredo: Rollouts, Inserts & Pullout Units**

**Popular Items From Cabredo Suppliers** 

See: www.hafele.com > Residential > Kitchens www.rev-a-shelf.com > Search by Category

## Most popular accessory items are shown; however, the options are endless.

**GLASS:** Frosted, German Antique, Seedy, Reeded

**Write Your Choices Here:** 