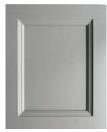

# Choose a Door Style

# SHOWN ARE 10 POPULAR DOOR STYLES. THOUSANDS MORE ARE AVAILABLE. Contact your Cabredo dealer to discuss the options.

Name: Verona

Frame Bead: Applied MLD

Species: QTR Sawn White Oak

Image Finish: Carbon

Name: Nova