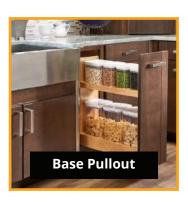

### **Custom Cabredo Accessories**

Customize your cabinets with the accessories that make them even easier to use. Our rollouts, pantry rollouts and spice drawer inserts keep everything you need close at hand. Our cutlery dividers make silverware organization easy and our knife block keeps your sharp ware stored safely. You can use a blind corner pullout to maximize access and use the Cabredo waste pullout unit to keep your garbage out of sight.

### **Cabinet Accessories by Cabredo: Rollouts, Inserts & Pullout Units**

**Popular Items From Cabredo Suppliers** 

See: www.hafele.com > Residential > Kitchens www.rev-a-shelf.com > Search by Category

## Most popular accessory items are shown; however, the options are endless.

**GLASS:** Frosted, German Antique, Seedy, Reeded

**Write Your Choices Here:** 