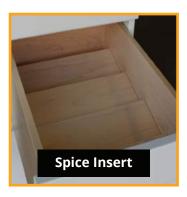

### **Custom Cabredo Accessories**

Customize your cabinets with the accessories that make them even easier to use. Our rollouts, pantry rollouts and spice drawer inserts keep everything you need close at hand. Our cutlery dividers make silverware organization easy and our knife block keeps your sharp ware stored safely. You can use a blind corner pullout to maximize access and use the Cabredo waste pullout unit to keep your garbage out of sight.