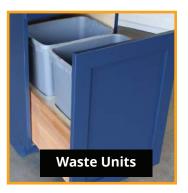

### **Custom Cabredo Accessories**

Customize your cabinets with the accessories that make them even easier to use. Our rollouts, pantry rollouts and spice drawer inserts keep everything you need close at hand. Our cutlery dividers make silverware organization easy and our knife block keeps your sharp ware stored safely. You can use a blind corner pullout to maximize access and use the Cabredo waste pullout unit to keep your garbage out of sight.