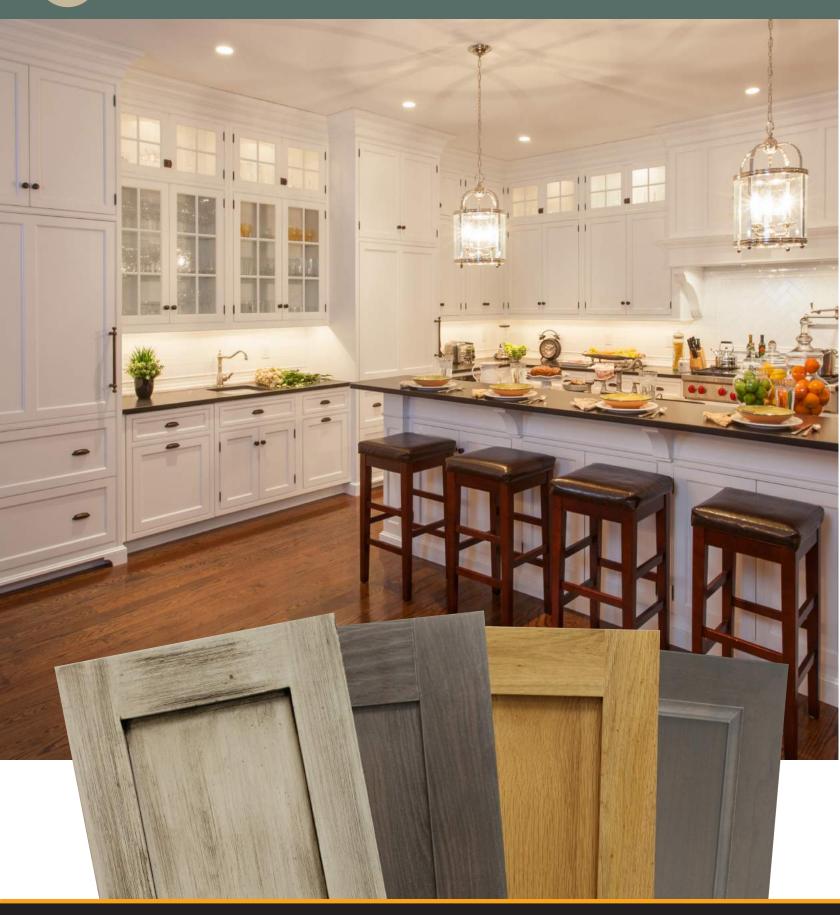

# Choose a Finish

#### PAINT VS STAIN:

If you prefer a crisp, clean and smooth finish that covers wooden character marks, then paints are the perfect match. However, if you enjoy the natural beauty of wood, grain variations and texture, then stain finishes are a great option.

### Here we show a range of our most widely used finishes. Many more options are available, or we can create a finish color that matches your exact need.