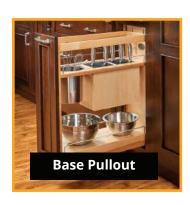

### **Custom Cabredo Accessories**

Customize your cabinets with the accessories that make them even easier to use. Our rollouts, pantry rollouts and spice drawer inserts keep everything you need close at hand. Our cutlery dividers make silverware organization easy and our knife block keeps your sharp ware stored safely. You can use a blind corner pullout to maximize access and use the Cabredo waste pullout unit to keep your garbage out of sight.

### **Cabinet Accessories by Cabredo: Rollouts, Inserts & Pullout Units**

**Popular Items From Cabredo Suppliers** 

See: www.hafele.com > Residential > Kitchens www.rev-a-shelf.com > Search by Category

## Most popular accessory items are shown; however, the options are endless.

**GLASS:** Frosted, German Antique, Seedy, Reeded

**Write Your Choices Here:** 