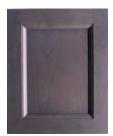

# SHOWN ARE 10 POPULAR DOOR STYLES. THOUSANDS MORE ARE AVAILABLE. Contact your Cabredo dealer to discuss the options.

Name: Verona

Frame Bead: Applied MLD

Species: QTR Sawn White Oak

Image Finish: Carbon

Name: Nova