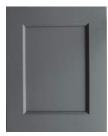

**Image Finish:** Portabella

Name: FP-10

Frame Bead: Executive

**Species:** Cherry

Image Finish: Silver

Name: FP-10

Frame Bead: Square Rabbet

**Species:** Maple

**Image Finish:** Metro Grey

Name: FP-10

Frame Bead: 45 Bevel

Species: Maple

**Image Finish:** Metro Grey

Name: Shaker

Frame Bead: Square

**Species:** Reclaimed White Oak